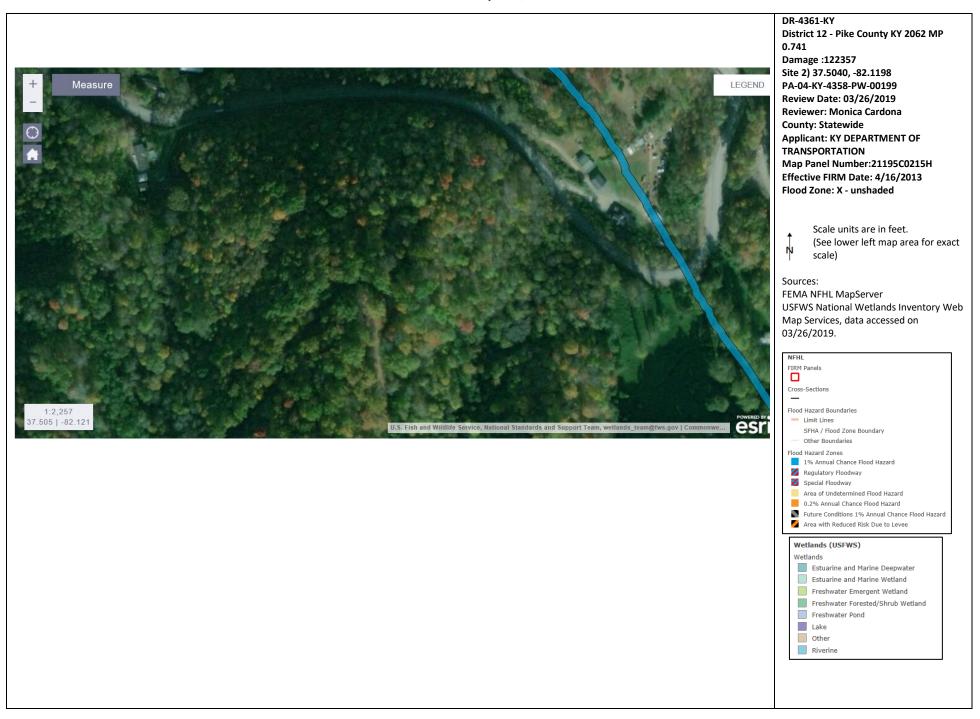

DR-4361-KY

District 12 - Pike County KY 2062 MP

0.741

Damage :122357

Site 1) 37.5050, -82.1212 PA-04-KY-4358-PW-00199 Review Date: 03/26/2019 Reviewer: Monica Cardona

County: Statewide

Applicant: KY DEPARTMENT OF

TRANSPORTATION

Map Panel Number:21195C0215H Effective FIRM Date: 4/16/2013 Flood Zone: X - unshaded

Scale units are in feet. (See lower left map area for exact

scale)

#### Sources:

FEMA NFHL MapServer USFWS National Wetlands Inventory Web Map Services, data accessed on 03/26/2019.

| DR-4337-FL                                                                      |
|---------------------------------------------------------------------------------|
| Damage #:                                                                       |
| Review Date:                                                                    |
| Reviewer:                                                                       |
| County:                                                                         |
| Applicant:                                                                      |
| Map Panel Number:                                                               |
| Effective FIRM Date:                                                            |
| Flood Zone:                                                                     |
|                                                                                 |
| Coole with our to fact                                                          |
| Scale units are in feet.                                                        |
| (See lower left map area for exact                                              |
| scale)                                                                          |
| Sources:                                                                        |
| FEMA NFHL MapServer                                                             |
| USFWS National Wetlands Inventory Web                                           |
| Map Services, data accessed on                                                  |
| 10/01/2017.                                                                     |
|                                                                                 |
| NFHL                                                                            |
| FIRM Panels                                                                     |
| Cross-Sections                                                                  |
| -                                                                               |
| Flood Hazard Boundaries                                                         |
| Limit Lines  SFHA / Flood Zone Boundary                                         |
| Other Boundaries                                                                |
| Flood Hazard Zones                                                              |
| 1% Annual Chance Flood Hazard Regulatory Floodway                               |
| Special Floodway                                                                |
| Area of Undetermined Flood Hazard                                               |
| 0.2% Annual Chance Flood Hazard Future Conditions 1% Annual Chance Flood Hazard |
| Area with Reduced Risk Due to Levee                                             |
|                                                                                 |
| Wetlands (USFWS) Wetlands                                                       |
| Estuarine and Marine Deepwater                                                  |
| Estuarine and Marine Wetland                                                    |
| Freshwater Emergent Wetland                                                     |
| Freshwater Forested/Shrub Wetland                                               |
| Freshwater Pond                                                                 |
| Lake Other                                                                      |
| Riverine                                                                        |
| 101011110                                                                       |
|                                                                                 |
|                                                                                 |
|                                                                                 |
|                                                                                 |
|                                                                                 |
|                                                                                 |
|                                                                                 |
| <b>,</b>                                                                        |