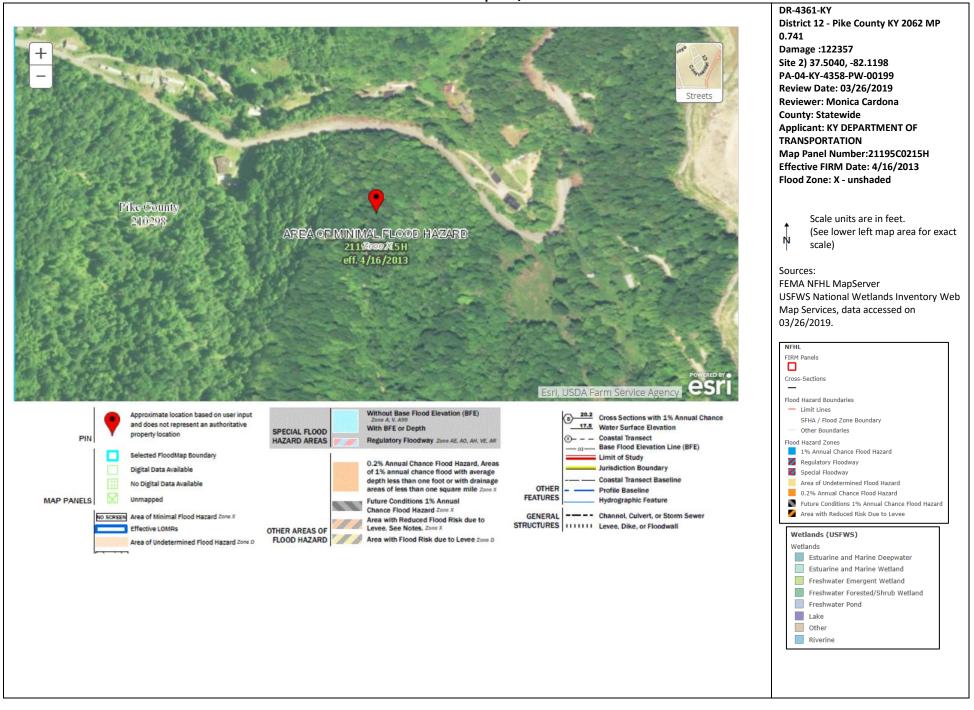

DR-4361-KY

District 12 - Pike County KY 2062 MP

0.741

Damage :122357

Site 1) 37.5050, -82.1212 PA-04-KY-4358-PW-00199 Review Date: 03/26/2019 Reviewer: Monica Cardona

County: Statewide

Applicant: KY DEPARTMENT OF

TRANSPORTATION

Map Panel Number:21195C0215H Effective FIRM Date: 4/16/2013 Flood Zone: X - unshaded

Scale units are in feet. (See lower left map area for exact

scale)

#### Sources:

FEMA NFHL MapServer USFWS National Wetlands Inventory Web Map Services, data accessed on 03/26/2019.

| DR-4337-FL                                                                      |
|---------------------------------------------------------------------------------|
| Damage #:                                                                       |
| Review Date:                                                                    |
| Reviewer:                                                                       |
| County:                                                                         |
| Applicant:                                                                      |
| Map Panel Number:                                                               |
| Effective FIRM Date:                                                            |
| Flood Zone:                                                                     |
|                                                                                 |
| Coole with our to fact                                                          |
| Scale units are in feet.                                                        |
| (See lower left map area for exact                                              |
| scale)                                                                          |
| Sources:                                                                        |
| FEMA NFHL MapServer                                                             |
| USFWS National Wetlands Inventory Web                                           |
| Map Services, data accessed on                                                  |
| 10/01/2017.                                                                     |
|                                                                                 |
| NFHL                                                                            |
| FIRM Panels                                                                     |
| Cross-Sections                                                                  |
| -                                                                               |
| Flood Hazard Boundaries                                                         |
| Limit Lines  SFHA / Flood Zone Boundary                                         |
| Other Boundaries                                                                |
| Flood Hazard Zones                                                              |
| 1% Annual Chance Flood Hazard Regulatory Floodway                               |
| Special Floodway                                                                |
| Area of Undetermined Flood Hazard                                               |
| 0.2% Annual Chance Flood Hazard Future Conditions 1% Annual Chance Flood Hazard |
| Area with Reduced Risk Due to Levee                                             |
|                                                                                 |
| Wetlands (USFWS) Wetlands                                                       |
| Estuarine and Marine Deepwater                                                  |
| Estuarine and Marine Wetland                                                    |
| Freshwater Emergent Wetland                                                     |
| Freshwater Forested/Shrub Wetland                                               |
| Freshwater Pond                                                                 |
| Lake Other                                                                      |
| Riverine                                                                        |
| 101011110                                                                       |
|                                                                                 |
|                                                                                 |
|                                                                                 |
|                                                                                 |
|                                                                                 |
|                                                                                 |
|                                                                                 |
| <b>,</b>                                                                        |