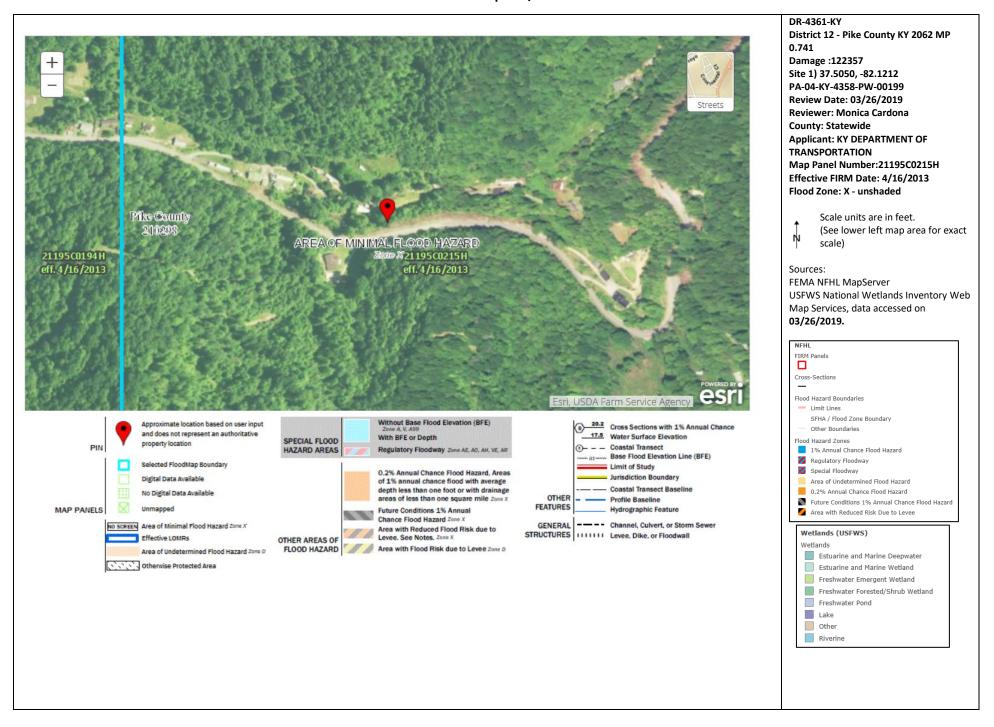

DR-4361-KY

District 12 - Pike County KY 2062 MP

0.741

Damage :122357

Site 1) 37.5050, -82.1212 PA-04-KY-4358-PW-00199 Review Date: 03/26/2019 Reviewer: Monica Cardona

County: Statewide

Applicant: KY DEPARTMENT OF

TRANSPORTATION

Map Panel Number:21195C0215H Effective FIRM Date: 4/16/2013 Flood Zone: X - unshaded

Scale units are in feet. (See lower left map area for exact

scale)

#### Sources:

FEMA NFHL MapServer USFWS National Wetlands Inventory Web Map Services, data accessed on 03/26/2019.

| DR-4337-FL                                                                      |
|---------------------------------------------------------------------------------|
| Damage #:                                                                       |
| Review Date:                                                                    |
| Reviewer:                                                                       |
| County:                                                                         |
| Applicant:                                                                      |
| Map Panel Number:                                                               |
| Effective FIRM Date:                                                            |
| Flood Zone:                                                                     |
|                                                                                 |
| Coole with our to fact                                                          |
| Scale units are in feet.                                                        |
| (See lower left map area for exact                                              |
| scale)                                                                          |
| Sources:                                                                        |
| FEMA NFHL MapServer                                                             |
| USFWS National Wetlands Inventory Web                                           |
| Map Services, data accessed on                                                  |
| 10/01/2017.                                                                     |
|                                                                                 |
| NFHL                                                                            |
| FIRM Panels                                                                     |
| Cross-Sections                                                                  |
| -                                                                               |
| Flood Hazard Boundaries                                                         |
| Limit Lines  SFHA / Flood Zone Boundary                                         |
| Other Boundaries                                                                |
| Flood Hazard Zones                                                              |
| 1% Annual Chance Flood Hazard Regulatory Floodway                               |
| Special Floodway                                                                |
| Area of Undetermined Flood Hazard                                               |
| 0.2% Annual Chance Flood Hazard Future Conditions 1% Annual Chance Flood Hazard |
| Area with Reduced Risk Due to Levee                                             |
|                                                                                 |
| Wetlands (USFWS) Wetlands                                                       |
| Estuarine and Marine Deepwater                                                  |
| Estuarine and Marine Wetland                                                    |
| Freshwater Emergent Wetland                                                     |
| Freshwater Forested/Shrub Wetland                                               |
| Freshwater Pond                                                                 |
| Lake Other                                                                      |
| Riverine                                                                        |
| 101011110                                                                       |
|                                                                                 |
|                                                                                 |
|                                                                                 |
|                                                                                 |
|                                                                                 |
|                                                                                 |
|                                                                                 |
| <b>,</b>                                                                        |