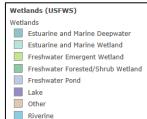

DR-4361-KY

District 12 - Pike County KY 2062 MP

0.741

Damage :122357

Site 1) 37.5050, -82.1212 PA-04-KY-4358-PW-00199 Review Date: 03/26/2019 Reviewer: Monica Cardona

County: Statewide

Applicant: KY DEPARTMENT OF

TRANSPORTATION

Map Panel Number:21195C0215H Effective FIRM Date: 4/16/2013 Flood Zone: X - unshaded

Scale units are in feet. (See lower left map area for exact

scale)

#### Sources:

FEMA NFHL MapServer USFWS National Wetlands Inventory Web Map Services, data accessed on 03/26/2019.

| DR-4337-FL                                                                      |
|---------------------------------------------------------------------------------|
| Damage #:                                                                       |
| Review Date:                                                                    |
| Reviewer:                                                                       |
| County:                                                                         |
| Applicant:                                                                      |
| Map Panel Number:                                                               |
| Effective FIRM Date:                                                            |
| Flood Zone:                                                                     |
|                                                                                 |
| Coole with our to fact                                                          |
| Scale units are in feet.                                                        |
| (See lower left map area for exact                                              |
| scale)                                                                          |
| Sources:                                                                        |
| FEMA NFHL MapServer                                                             |
| USFWS National Wetlands Inventory Web                                           |
| Map Services, data accessed on                                                  |
| 10/01/2017.                                                                     |
|                                                                                 |
| NFHL                                                                            |
| FIRM Panels                                                                     |
| Cross-Sections                                                                  |
| -                                                                               |
| Flood Hazard Boundaries                                                         |
| Limit Lines  SFHA / Flood Zone Boundary                                         |
| Other Boundaries                                                                |
| Flood Hazard Zones                                                              |
| 1% Annual Chance Flood Hazard Regulatory Floodway                               |
| Special Floodway                                                                |
| Area of Undetermined Flood Hazard                                               |
| 0.2% Annual Chance Flood Hazard Future Conditions 1% Annual Chance Flood Hazard |
| Area with Reduced Risk Due to Levee                                             |
|                                                                                 |
| Wetlands (USFWS) Wetlands                                                       |
| Estuarine and Marine Deepwater                                                  |
| Estuarine and Marine Wetland                                                    |
| Freshwater Emergent Wetland                                                     |
| Freshwater Forested/Shrub Wetland                                               |
| Freshwater Pond                                                                 |
| Lake Other                                                                      |
| Riverine                                                                        |
| 101011110                                                                       |
|                                                                                 |
|                                                                                 |
|                                                                                 |
|                                                                                 |
|                                                                                 |
|                                                                                 |
|                                                                                 |
| <b>,</b>                                                                        |